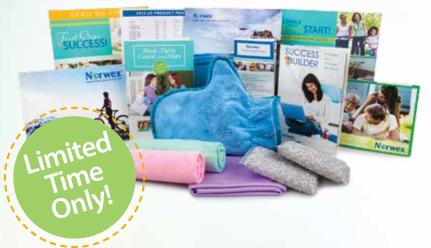

# At Sign-up Only Enhance Your Starter Kit!

### **Starter Kit Upgrades!**

These selected Upgrade Packages are specifically designed to complement your Starter Kit and make your parties even more successful by allowing you to demonstrate more products. Select one of your choice when you join Norwex.