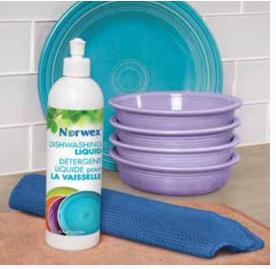

OWER PL

Subtotal A Sales \$272.89

This Upgrade Package along with your Starter Kit gives you our Top 10 products PLUS other products that will help you achieve great sales at your Launch Party. Contains one of each:

- · Dish Cloth white
- Blue Diamond All-in-One Bathroom Cleaner
- Ultra Power Plus™ Laundry Detergent
- Fluff and Tumble Dryer Balls
- Travel Pack (set of 4)
- Vintage Body Pack (set of 3) • Dry Superior Mop Pad large
- · Rubber Brush
- EnviroWand™
- Descaler
- · Cleaning Paste
- Odour Eliminator
- Spirinett (pack of 2)
- Tile Mop Pad large
- · Leather Shine
- Veggie and Fruit Scrub Cloth
- Makeup Removal Cloth Set
- Ergonomic Toilet Brush and Holder